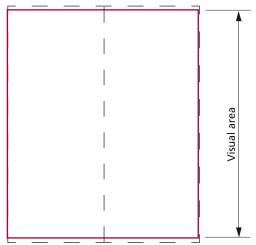

# **Graphic preparation:**

Entire format: 2 000 x 2 043 mm

Printing area: 2 020 x 2 088 mm

(20 mm on each side of entire format WITHOUT CUTTING MARKS)