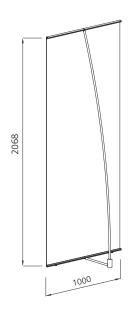

#### **Graphic dimensions:**

Panel size: 1 000 x 2 068 mm Total size: 2 000 x 2 068 mm